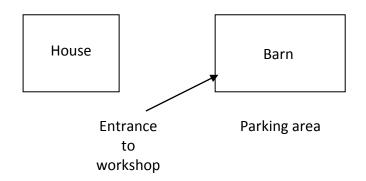

Turn between the white gates and proceed up the tree lined drive. When the drive forks, take the right hand fork and follow around the garage block to the parking area.

The shop and classroom are on the first floor of the barn which is the building to the right of the house. The entrance is on the house side of the barn in the courtyard. Please come in through the black door, and proceed up the stairs.