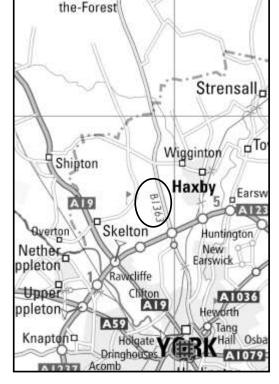

Wigginton Lodge is on the B1363 Helmsley Road from York, exactly half a mile from the A1237 Ring Road and exactly one mile from the turning into Wigginton Village. **The postcode is YO32 2RH.** If you have any problems finding us, please telephone 01904 620587

**If you are travelling out of York**, from the ring road, (A1237), turn onto the B1363. On the right hand side you will see a small industrial estate. A little further along the road on the left hand side, you will pass a farm house. Continue along the road past the farm shop on the right hand side.

**If you are travelling towards York**, drive along the B1363 past Wigginton. You will pass 'Villa Farm' on the left hand side.

A little further along on the opposite side of the road you will see a row of tall conifer trees. In the middle of the row is the entrance to Wigginton Lodge – it is well hidden so proceed slowly! Look out for the white sign hanging next to the gate post.